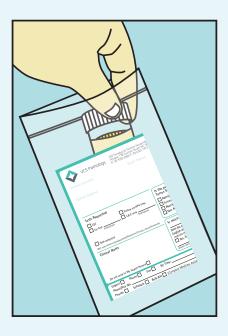

3

Put the bagged histology pack into the zip-lock section of a VCS Pathology specimen bag and the request slip in the outer pocket.

IF YOU POST YOUR SAMPLES TO VCS PATHOLOGY PLEASE SEE THE NEW 'MAILING SPECIMENS TO VCS PATHOLOGY' INFORMATION SHEET AND ENSURE YOU HAVE THE CORRECT PACKAGING (SUPPLIED BY VCS PATHOLOGY).