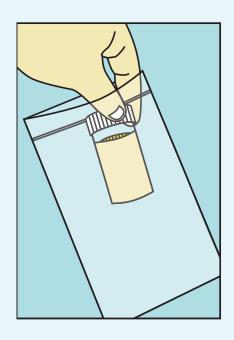

# HISTOLOGY SPECIMENS SECURE PACKAGING

1

Ensure pot/vial is labelled with patient's surname, given name and DOB, then seal in the small zip-lock bag provided.

2

REQUEST SLIP
Please ensure patient signs for histology (bulk billed).

3

Put the bagged histology pack into the zip-lock section of a VCS Pathology specimen bag and the request slip in the outer pocket.

IF YOU POST YOUR SAMPLES TO VCS PATHOLOGY PLEASE SEE THE NEW 'MAILING SPECIMENS TO VCS PATHOLOGY' INFORMATION SHEET AND ENSURE YOU HAVE THE CORRECT PACKAGING (SUPPLIED BY VCS PATHOLOGY).